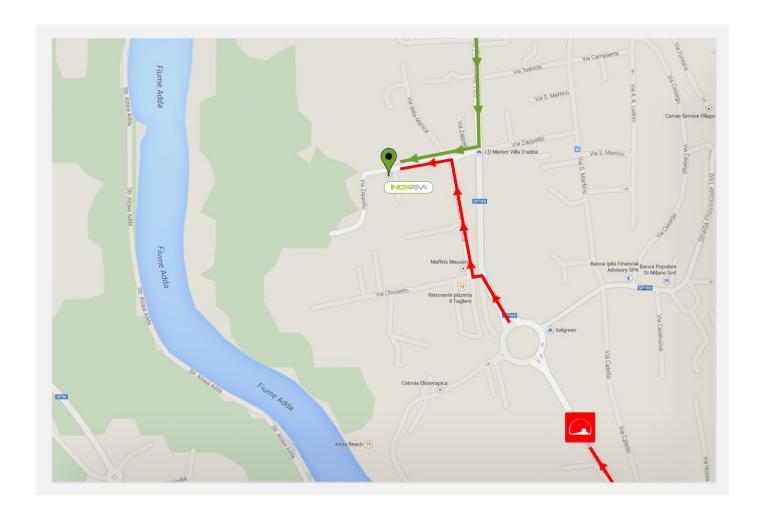

## **Coming from Brivio, Cisano Bergamasco:**

After entering in Villa d' Adda, continue along the main road (Via delle Industrie) and turn on the right in Via Zappello: continue till the end of this road.

Entrance at the green gate.

## Coming from Calusco d' Adda:

Exiting the tunnel, after having entered Villa d'Adda, continue on the main road till the roundabout. Straight on from the roundabout turn immediately on the left in Via Chiosetto and straight away on the right in Via della Manica (parallel to the main road). At the end of Via della Manica turn on the left in via Zappello and continue till the end of this road.